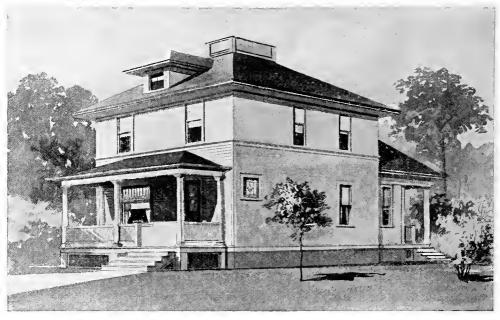

Size: Width, 35 feet; length, 31 feet, exclusive of porches

Blue prints consist of cellar and foundation plan; roof plan; first and second floor plans; front, rear, two side elevations; wall sections and all necessary interior details. Specifications consist of about twenty pages of typewritten matter.

Full and complete working plans and specifications of this house will be furnished for \$5.00. Cost of this house is from about \$2,500.00 to about \$2,800.00, according to the locality in which it is built.